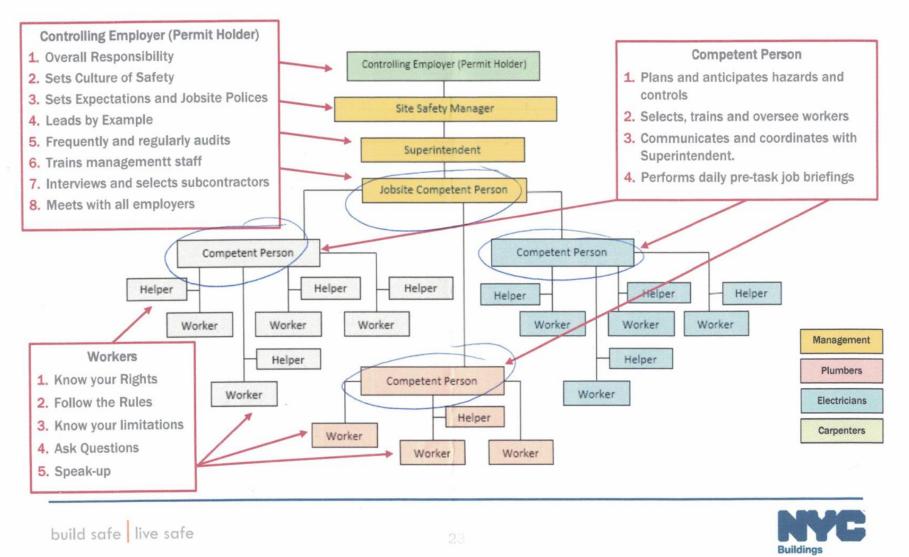

ocal

 All Supervisors at active construction sites must receive 62 hours of safety training.



# Who must be trained?

- Construction Superintendent
- Site Safety Coordinator
- Site Safety Manager

6

**1**9

Me

ocal

- Competent Persons
- All workers at jobsites that require a Site Safety Professional



# Who must be trained?

#### Competent Persons as defined by DOB

- Responsible for tasks that must be completed by a competent person as required by Chapter 33 of the New v City Building Code
- **Except** that workers serving as a
  - competent watchperson

**196** 

**Nel** 

-oca

- competent operator for power buggies
- competent qualified operator of personnel hoists

Local Law 196

S

D

**KEY DEFINITIONS, TERMS & CONCEPTS** 

#### **Duties within Multiple Employer Jobsite**





## Who does not need training?

- Delivery Persons
- Flag Persons
- Professional Engineers
- Registered Architects
- Department-licensees (excluding safety professionals)
  - Master / Special Rigger
  - While licensees do not need to be trained, employees working under their direct and continuing supervision must be trained.



## Who does not need training?

- Delivery Persons
- Flag Persons
- Professional Engineers
- Registered Architects
- Department-licensees (excluding safety professionals)
  - Master / Special Rigger
  - While licensees do not need to be trained, employees working under their direct and continuing supervision must be trained.



### **Online OSHA vs. In Person OSHA Training**







## Online OSHA Vs. In person OSHA training



#### **ONLINE TRAINING**

Online tr