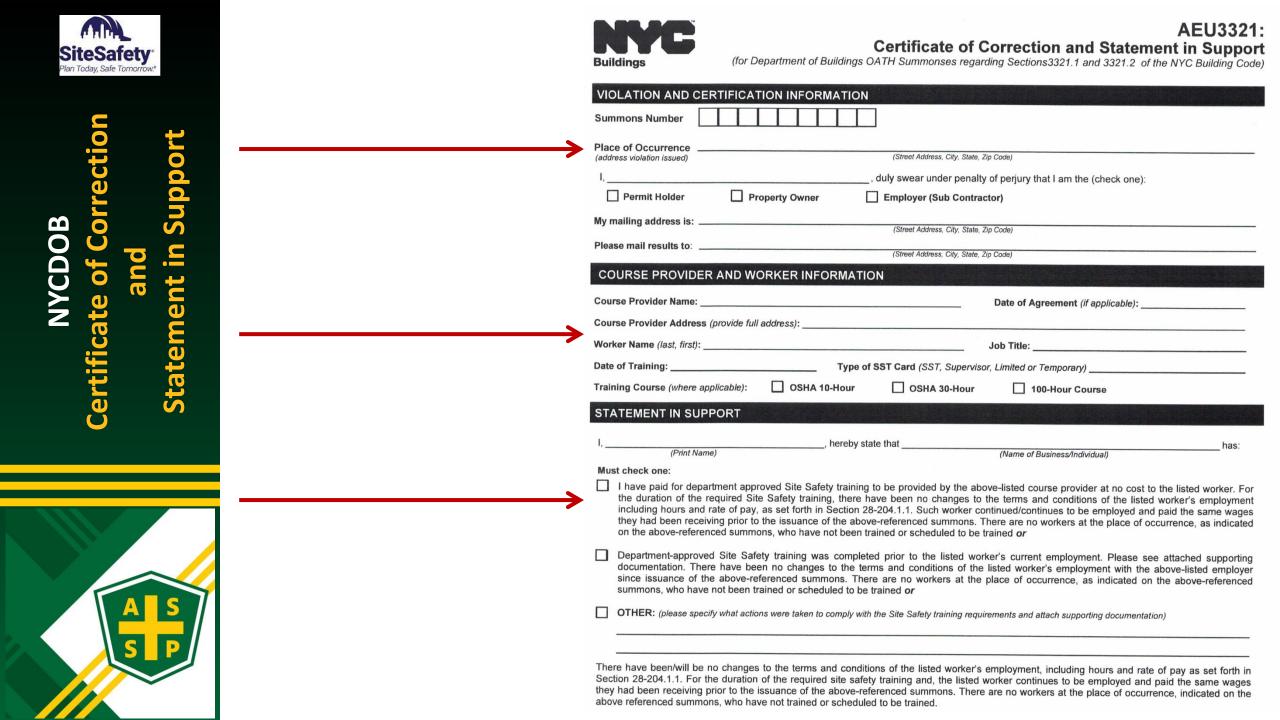

| <u>Class 1</u> | Failure to ensure each worker<br>is in compliance with<br>BC3321.1                   | <u>No</u> | No        | <u>\$10,000</u> | No        | <u>\$25,000</u> | <u>\$25,000</u> | <u>\$25,000</u> | <u>\$25,000</u> | <u>\$25,000</u> |
| BC 3321.2.3        | <u>Class 1</u> | Failure to have or maintain the required daily log                                   | No        | <u>No</u> | <u>\$5,900</u>  | No        | <u>\$25,000</u> | <u>\$12,500</u> | <u>\$25,000</u> | <u>\$25,000</u> | <u>\$25,000</u> |
| <u>BC 3321.2.4</u> | <u>Class 1</u> | Failure to produce the daily log for inspection                                      | <u>No</u> | No        | <u>\$ 2,500</u> | <u>No</u> | <u>\$12,500</u> | <u>\$6,250</u>  | <u>\$25,000</u> | <u>\$12,500</u> | <u>\$25,000</u> |





# HAVE QUESTIONS?

# 212.683.7200 training@site-safety.com







Omar A. Jackson ASSP NYC Chapter President OJackson@jrmcm.com (E) OJack23@aol.com 646.581.2233 (C)