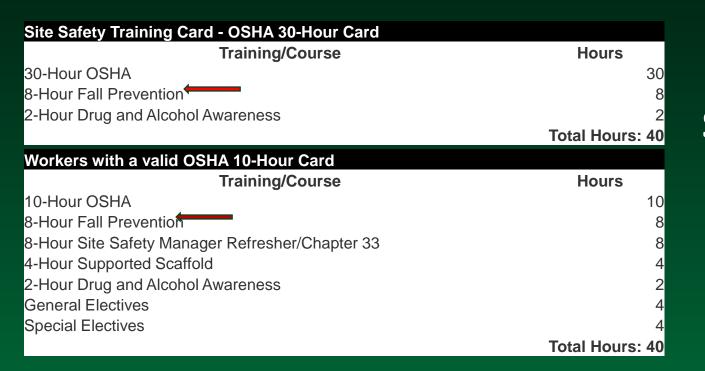

### December 1, 2019 – Workers (30 hours of training)

|          | Limited Site Safety Training Card - OSHA 30-Hour Card                                        |                 |
|----------|----------------------------------------------------------------------------------------------|-----------------|
| OPTION 1 | Training/Course                                                                              | Hours           |
|          | 30-Hour OSHA                                                                                 | 30              |
|          |                                                                                              | Total Hours: 30 |
|          | Limited Site Safety Training Card - OSHA 10-Hour Card                                        |                 |
| OPTION 2 | Training/Course                                                                              | Hours           |
|          | 10-Hour OSHA                                                                                 | 10              |
|          | 8-Hour Fall Prevention                                                                       | 8               |
|          | 8-Hour Site Safety Manager Refresher/Chapter 33, or;                                         | 8               |
|          | 4 hours General Electives and; 4 hours of Specialized Electives                              |                 |
|          | 4 hours General Electives and; 4 hours of Specialized Electives<br>4-Hour Supported Scaffold | 4               |

## SITE SAFETY TRAINING DEADLINE (SST)

Hours

**Total Hours: 40** 

Hours

30

8

10

### September 1, 2020 - Workers (40 hours of training)

Special Electives

**Total Hours: 40** 

### September 1, 2020 - Workers (40 hours of training)

**Total Hours: 62** 