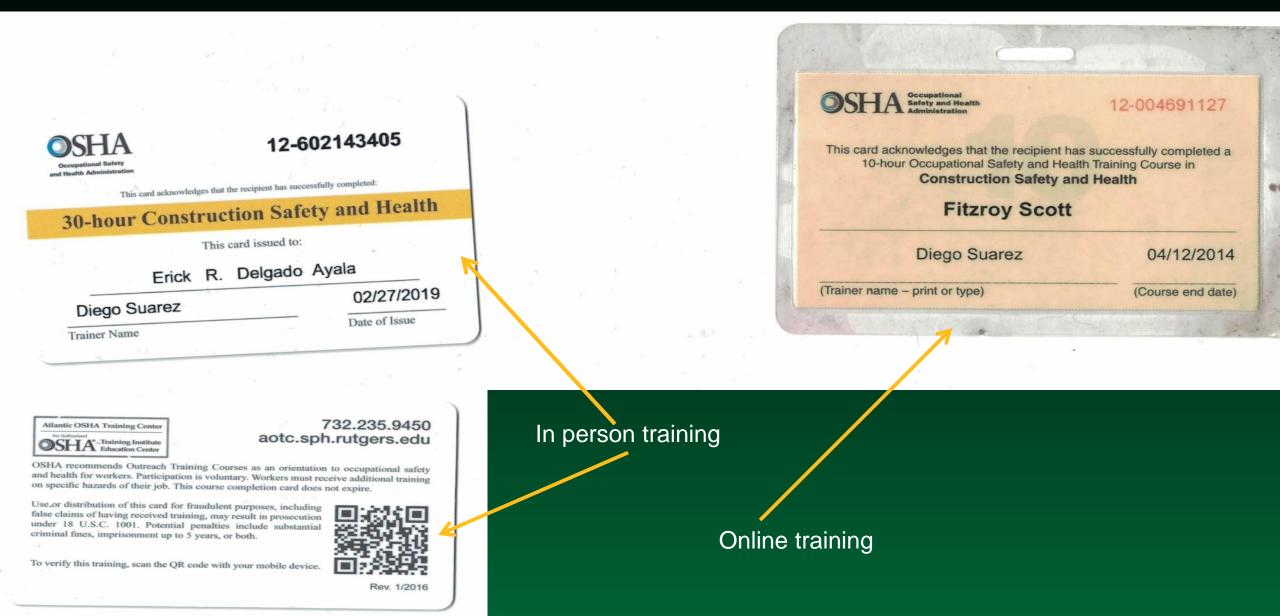

### **Online OSHA vs. In Person OSHA Training**

## Online OSHA Vs. In person OSHA training

#### **ONLINE TRAINING**

Online training received before October 16, 2017 will be accepted. After the October 16 date, only in-person training and actively proctored online training will be accepted. Actively proctored online training consists of:

- online training taken in a classroom with a proctor; or
- online training that at a minimum requires the individual receiving the training to:
  - Attest that they are the individual that received the training and the training was received without assistance; and
  - Have their participation monitored at random times to ensure the individual receiving the training is present for the entirety of the training.