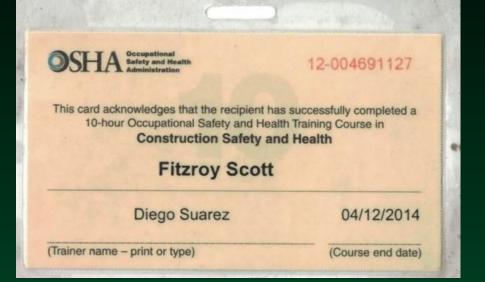

ample attestation language for online training:

I, (applicant), hereby attest that on (fill in date), I completed an online site safety training course in accordance to the requirements of the Administrative Code, the Rules of the City of New York, rules, regulations, policies, procedure notices and directives issued by the New York City Department of Buildings. I further attest that I completed the training without assistance.

I, (applicant), do hereby further attest that the information provided on this application is true, accurate and correct to the best of my knowledge.

In addition, I agree to comply with the terms and conditions [COURSE PROVIDER INSERT ITS OWN TERMS & CONDITIONS].

#### FEES

Course Providers are permitted to collect a fee to cover the cost of the card issuance.



#### ONLINE TRANING ACCEPTED WITH LETTER



SITE SAFETY FRAINING DEADLINE

### **Important Dates to Remember**

### **December 1, 2019**

- Workers will need a minimum of 30 hours of training.
- Supervisors will need 62 hours of training and Site Safety Training (SST) Supervisor card.

### September 1, 2020

• Workers will need 40 hours of training and Site Safety Training (SST) Card.



## SITE SAFETY TRAINING DEADLINE (SST)



### December 1, 2019 – Workers (30 hours of training)

|          | Limited Site Safety Training Card - OSHA 30-Hour Card                                        |                 |
|----------|----------------------------------------------------------------------------------------------|-----------------|
| OPTION 1 | Training/Course