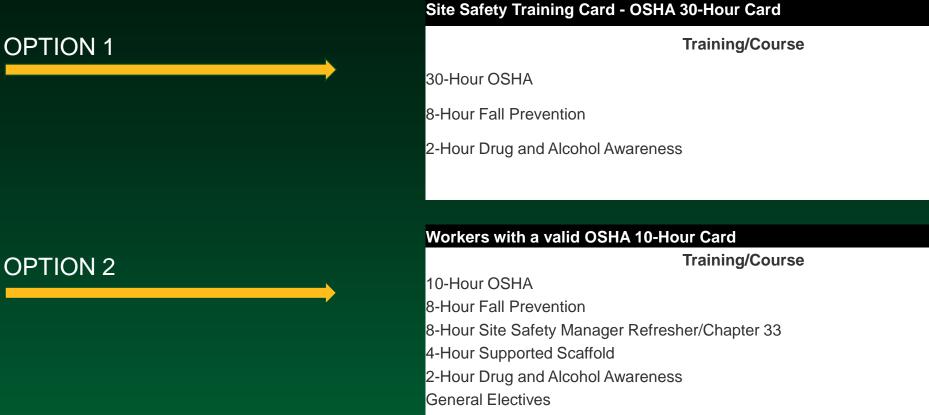

### December 1, 2019 – Workers (30 hours of training)

|          | Limited Site Safety Training Card - OSHA 30-Hour Card                                        |                 |
|----------|----------------------------------------------------------------------------------------------|-----------------|
| OPTION 1 | Training/Course                                                                              | Hours           |
|          | 30-Hour OSHA                                                                                 | 30              |
|          |                                                                                              | Total Hours: 30 |
|          | Limited Site Safety Training Card - OSHA 10-Hour Card                                        |                 |
| OPTION 2 | Training/Course                                                                              | Hours           |
|          | 10-Hour OSHA                                                                                 | 10              |
|          | 8-Hour Fall Prevention                                                                       | 8               |
|          | 8-Hour Site Safety Manager Refresher/Chapter 33, or;                                         | 8               |
|          | 4 hours General Electives and; 4 hours of Specialized Electives                              |                 |
|          | 4 hours General Electives and; 4 hours of Specialized Electives<br>4-Hour Supported Scaffold | 4               |